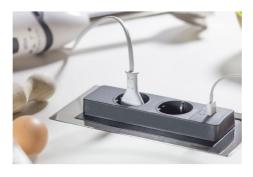

## SUPPORT DE PRISE VERSO COPPER

Built-in socket

Code: A000 A18

SUPPORT DE PRISE VERSO COPPER

#### **FEATURES**

Copper

The Copper finish is obtained by treating steel with a physical process called PVD (Phisical Vacuum Deposition) which deposits particles of noble metals on the surface. The result is a unique and refined aesthetic effect, and an improvement of the mechanical properties of the steel which is more resistant to impact and scratches.