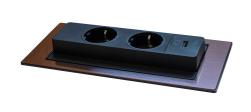

## SUPPORT DE PRISE VERSO COPPER

Built-in socket

Code: A000 A18

SUPPORT DE PRISE VERSO COPPER

#### **FEATURES**

Copper

The Copper finish is obtained by treating steel with a physical process called PVD (Phisical Vacuum Deposition) which deposits particles of noble metals on the surface. The result is a unique and refined aesthetic effect, and an improvement of the mechanical properties of the steel which is more resistant to impact and scratches.