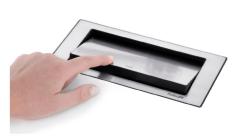

## SUPPORT DE PRISE VERSO COPPER

Built-in socket

Code: A000 A18

SUPPORT DE PRISE VERSO COPPER