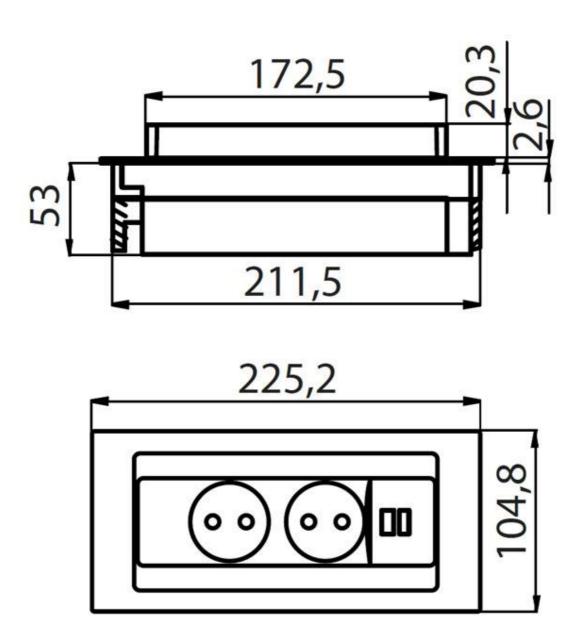

#### **DETAILS**

| Coloring      | Copper                                                                                        |
|---------------|-----------------------------------------------------------------------------------------------|
| Finish        | PVD                                                                                           |
| Material      | AISI 304 stainless steel                                                                      |
| Texture       | Foster brushed                                                                                |
| Built-in hole | 215x88 mm                                                                                     |
| Notes:        | It's advisable to keep a distance of 40 cm from sinks or cooking hobs (protection index IP20) |
|               |                                                                                               |

#### **TECHNICAL DATA**