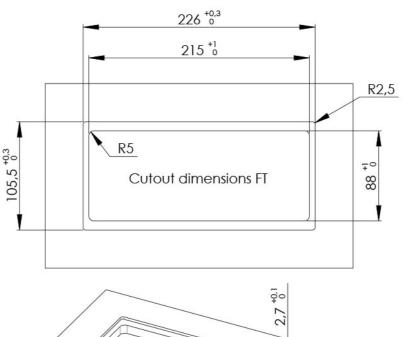

#### **DETAILS**

| Coloring      | Copper                                                                                        |
|---------------|-----------------------------------------------------------------------------------------------|
| Finish        | PVD                                                                                           |
| Material      | AISI 304 stainless steel                                                                      |
| Texture       | Foster brushed                                                                                |
| Built-in hole | 215x88 mm                                                                                     |
| Notes:        | It's advisable to keep a distance of 40 cm from sinks or cooking hobs (protection index IP20) |
|               |                                                                                               |

#### **TECHNICAL DATA**