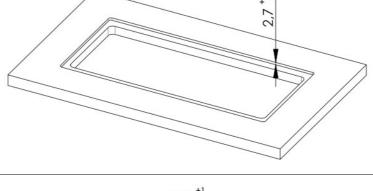

#### **DETAILS**

| Coloring      | Copper                                                                                        |
|---------------|-----------------------------------------------------------------------------------------------|
| Finish        | PVD                                                                                           |
| Material      | AISI 304 stainless steel                                                                      |
| Texture       | Foster brushed                                                                                |
| Built-in hole | 215x88 mm                                                                                     |
| Notes:        | It's advisable to keep a distance of 40 cm from sinks or cooking hobs (protection index IP20) |
|               |                                                                                               |

#### **TECHNICAL DATA**