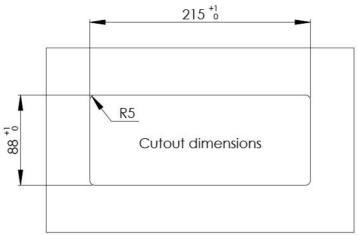

#### **DETAILS**

| Coloring      | Copper                                                                                        |
|---------------|-----------------------------------------------------------------------------------------------|
| Finish        | PVD                                                                                           |
| Material      | AISI 304 stainless steel                                                                      |
| Texture       | Foster brushed                                                                                |
| Built-in hole | 215x88 mm                                                                                     |
| Notes:        | It's advisable to keep a distance of 40 cm from sinks or cooking hobs (protection index IP20) |
|               |                                                                                               |