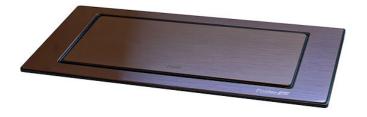

## SUPPORT DE PRISE VERSO COPPER

Built-in socket

Code: A000 A18

SUPPORT DE PRISE VERSO COPPER

#### **DETAILS**

| Coloring      | Copper                                                                                        |
|---------------|-----------------------------------------------------------------------------------------------|
| Finish        | PVD                                                                                           |
| Material      | AISI 304 stainless steel                                                                      |
| Texture       | Foster brushed                                                                                |
| Built-in hole | 215x88 mm                                                                                     |
| Notes:        | It's advisable to keep a distance of 40 cm from sinks or cooking hobs (protection index IP20) |
|               |                                                                                               |